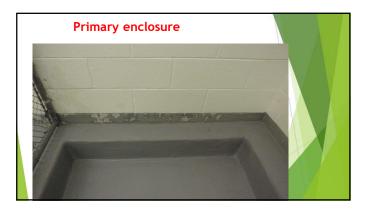

## Satellite Facilities or Study Areas

- PHS....any animal containment outside of a core facility housing animals for more than 24 hours
- USDA... any building, enclosure, or other containment outside of a core facility in which animals are housed for more than 12 hours."