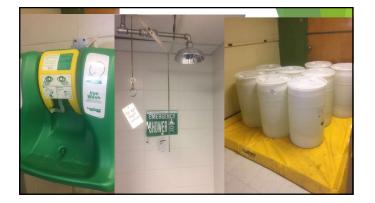

## Satellite Facilities or Study Areas

- PHS....any animal containment outside of a core facility housing animals for more than 24 hours
- USDA... any building, enclosure, or other containment outside of a core facility in which animals are housed for more than 12 hours."

- Monitoring (24 hour) water quality.
- Software with paging capabilities.

Make sure the Institution's Emergency Preparedness Program has incorporated the IACUC approved Disaster plan