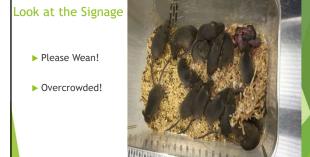

SHARING THE *MESSAGE* FROM THE COMMITTEE:

**Inspection**: the act of looking at something <u>closely</u> in order to *learn* more about it ...or to find the problem.

**Great Staff** make the process better: experienced, invested, and trained (CPIA)