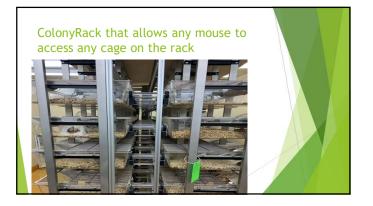

## Satellite Facilities or Study Areas

- PHS....any animal containment outside of a core facility housing animals for more than 24 hours
- USDA... any building, enclosure, or other containment outside of a core facility in which animals are housed for more than 12 hours."