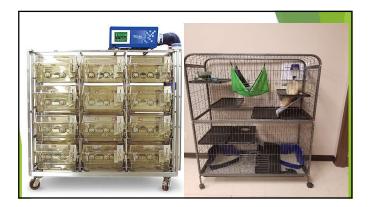

## Satellite Facilities or Study Areas

- PHS....any animal containment outside of a core facility housing animals for more than 24 hours
- USDA... any building, enclosure, or other containment outside of a core facility in which animals are housed for more than 12 hours."