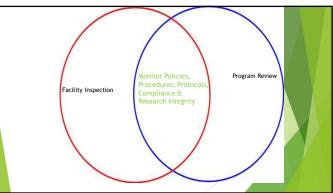

## It can be OVERWHELMING. BUT... Animal Well-Being Research Integrity \*Personnel Health and Safety