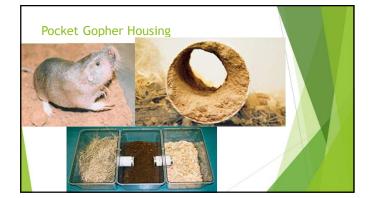

## Satellite Facilities or Study Areas

- PHS....any animal containment outside of a core facility housing animals for more than 24 hours
- USDA... any building, enclosure, or other containment outside of a core facility in which animals are housed for more than 12 hours."