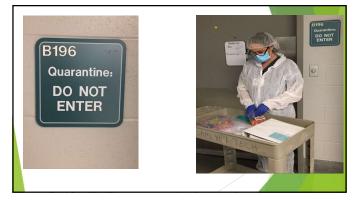

## Satellite Facilities or Study Areas

- PHS....any animal containment outside of a core facility housing animals for more than 24 hours
- USDA... any building, enclosure, or other containment outside of a core facility in which animals are housed for more than 12 hours."